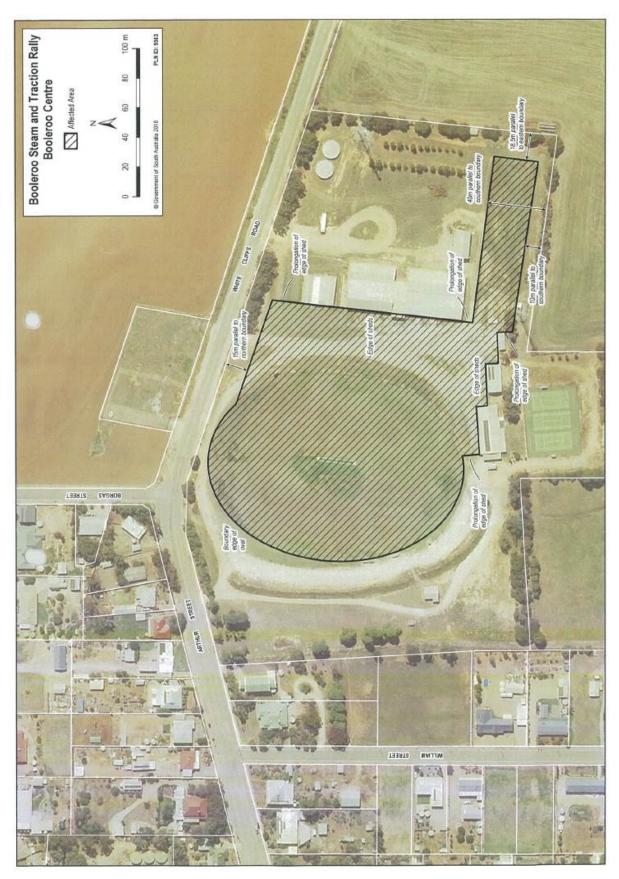

# Motor Vehicles (Booleroo Steam and Traction Event) Notice 2019

under Section 6 of the Motor Vehicles Act 1959

# 1 Short Title

This Notice may be cited as the Motor Vehicles (Booleroo Steam and Traction Event) Notice 2018.

# 2 Commencement

This Notice will take effect during the following dates and times:

| 28 March 2019 | 1.00pm – 6.30pm |
|---------------|-----------------|
| 29 March 2019 | 9.00am – 6.30pm |
| 30 March 2019 | 9.00am – 1.00pm |
| 31 March 2019 | 4.00pm – 8.30pm |
| 01 April 2019 | 7.00am – 4.30pm |

# **3** Interpretation

In this Notice-

Act means the Motor Vehicles Act 1959;

Minister means the Minister to whom the administration of the Act is committed;

Society means the Booleroo Steam and Traction Preservation Society Inc.;

# 4 Application of the Act

In accordance with the power under Section 6 of the Act, I hereby declare that the Act does not apply to the area designated in the Schedule to this notice during the dates and times this Notice is in effect.

# 5 **Operation and insurance**

The Society shall have in place a traffic management plan for the designated area and surrounds, and a policy of public liability insurance to the value of \$20 million in force during the dates and times this Notice is in effect.

# 6 Revocation

This Notice may be varied or revoked at any time by further instrument in writing.

# 7 Execution

Dated: 6 March 2019

HON STEPHAN KNOLL MP Minister for Transport, Infrastructure and Local Government Minister for Planning

Schedule to the Motor Vehicles (Booleroo Steam and Traction Event) Notice 2019.