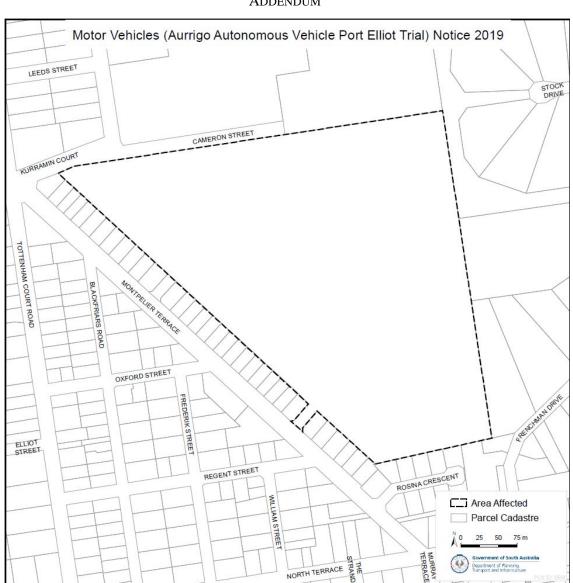

# Motor Vehicles (Aurrigo Autonomous Vehicle – Port Elliot Trial) Notice 2019

under Part 4A of the Motor Vehicles Act 1959

### 1 Short Title

This Notice may be cited as the Motor Vehicles (Aurrigo Autonomous Vehicle – Port Elliot Trial) Notice 2019.

## 2 Commencement and operation

This Notice will come into operation at 12:01 am on the day after this Notice is published, and will expire at 11:59 pm on 30 June 2019.

## **3** Interpretation

In this Notice-

Act means the Motor Vehicles Act 1959 (SA);

Aurrigo means Aurrigo Pty Ltd ACN 620 928 565;

authorised vehicle means the Aurrigo Autonomous Pod serial number AM0002;

Council means Alexandrina Council ABN 20785405351;

Lendlease means Lendlease Retirement Living Holding Pty Limited ACN 613 131 187

# 4 Authorisation

I hereby authorise, under section 134D of the Act, **Aurrigo**, **Lendlease**, the **owner(s)** of the authorised vehicle and any **individuals** authorised by Aurrigo, Lendlease or the vehicle owner(s), to undertake a trial of automotive technology in accordance with Part 4A of the Act and the exemptions herein, subject to the conditions herein. The nature and scope of the trial is to trial autonomous vehicle technology as a mobility solution for residents in a retirement living environment.

## **5** Exemptions

5.1 I hereby exempt, under section 134E of the Act, the authorised vehicle from the following legislative requirements:

*Road Traffic Act 1961* section 110B – Motor vehicle must bear vehicle identification plate Road Traffic (Light Vehicles Standards) Rules 2018

5.2 Subject to clause 5.3, I hereby exempt Aurrigo, the owners of the authorised vehicle and any authorised individuals from the following legislative requirements:

Motor Vehicles Act 1959 section 9 – Duty to register a vehicle Road Traffic Act 1961 section 110C – Offences regarding vehicle identification plate Road Traffic Act 1961 section 117 – Liability of driver for breach of light vehicle standards Road Traffic Act 1961 section 118 – Liability of operator for breach of light vehicle standards Australian Road Rules Part 12 – Restrictions on stopping and parking 5.3 The exemption from the requirements of sections 117 and 118 of the Road Traffic Act 1961 does not extend to the requirement to maintain the vehicle in a safe condition within the meaning of section 116 of that Act.

#### 6 Conditions

- 6.1 The authorised vehicle may only operate within the area designated in the Schedule to this Notice.
- 6.2 The authorised vehicle must operate in accordance with the Safe Work Method Statement and Traffic Management Plan as agreed from time to time between Aurrigo, Lendlease and the Department of Planning, Transport and Infrastructure.

#### 7 Execution

Dated: 3 March 2019

HON STEPHAN KNOLL MP Minister for Transport, Infrastructure and Local Government

ADDENDUM