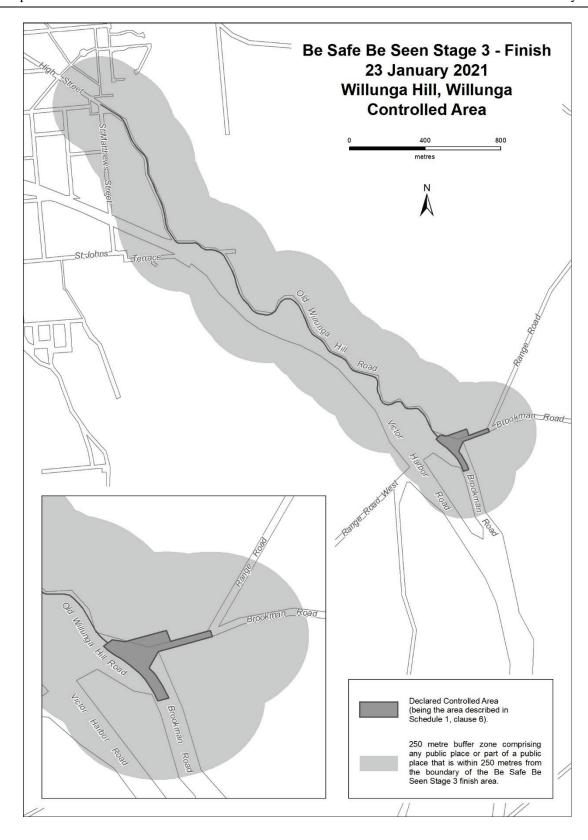

By virtue of the provisions of the Major Events Act 2013, I do hereby:

- 1. Declaring the 2021 Santos Festival of Cycling to be a major event.
- 2. Specifying the period for the event, for which the declaration of the major event is in force is 19 to 24 January 2021.
- 3. Declare the major event venues to be the areas as shown in the attached descriptions and maps, covering the below start and finish locations; Victoria Park; and any public place or part of a public place that is within 250 metres from the boundary of the start and finish venues and Victoria Park:
  - (a) Ziptrak Stage 1 (men's and women's races)—starting at Seppeltsfield Wines, Seppeltsfield and finishing at Faith Lutheran College, Tanunda on 21 January.
  - (b) BikeExchange Stage 2 (men's and women's races)—starting at National Motor Museum, Birdwood and finishing at Golding Wines, Lobethal on 22 January.
  - (c) Be Safe Be Seen Stage 3 (men's and women's races)—starting at d'Arenberg, McLaren Vale and finishing at Willunga Hill, Willunga on 23 January.
  - (d) Trek Stage 4 (including men's and women's races, and associated activities)—Victoria Park, Adelaide on 24 January.
- 4. Designate the South Australian Tourism Commission to be the event organiser for the event.
- 5. Apply section 8 of the Major Events Act to the event.
- 6. Apply section 10 of the Major Events Act to the event.
- 7. Apply section 11 of the Major Events Act to the event.
- 8. Apply section 12 of the Major Events Act to the event.
- 9. Apply section 13 of the Major Events Act to the event.
- 10. Apply section 14 of the Major Events Act to the event by specifying the official title as Santos Festival of Cycling and the official logo as it appears below.