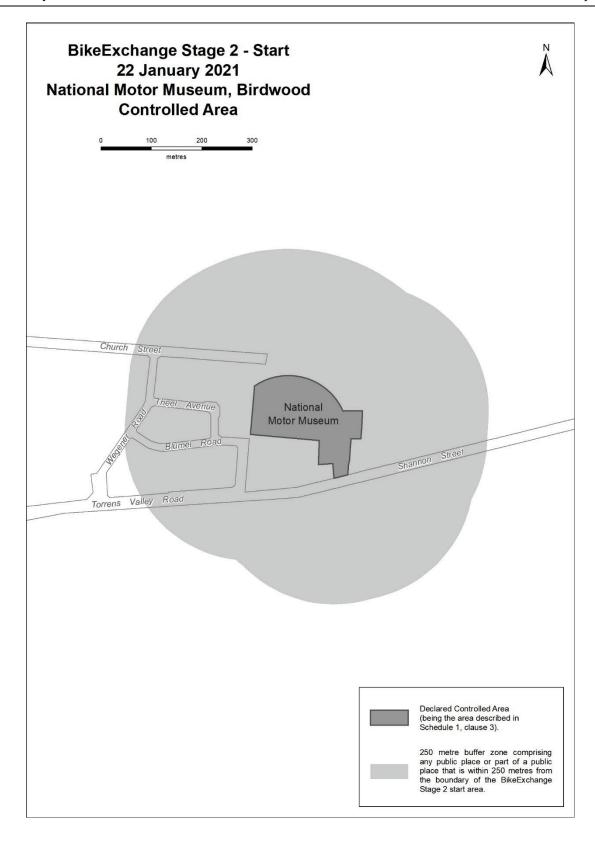

By virtue of the provisions of the Major Events Act 2013, I do hereby:

- 1. Declaring the 2021 Santos Festival of Cycling to be a major event.
- 2. Specifying the period for the event, for which the declaration of the major event is in force is 19 to 24 January 2021.
- 3. Declare the major event venues to be the areas as shown in the attached descriptions and maps, covering the below start and finish locations; Victoria Park; and any public place or part of a public place that is within 250 metres from the boundary of the start and finish venues and Victoria Park:
  - (a) Ziptrak Stage 1 (men's and women's races)—starting at Seppeltsfield Wines, Seppeltsfield and finishing at Faith Lutheran College, Tanunda on 21 January.
  - (b) BikeExchange Stage 2 (men's and women's races)—starting at National Motor Museum, Birdwood and finishing at Golding Wines, Lobethal on 22 January.
  - (c) Be Safe Be Seen Stage 3 (men's and women's races)—starting at d'Arenberg, McLaren Vale and finishing at Willunga Hill, Willunga on 23 January.
  - (d) Trek Stage 4 (including men's and women's races, and associated activities)—Victoria Park, Adelaide on 24 January.
- 4. Designate the South Australian Tourism Commission to be the event organiser for the event.
- 5. Apply section 8 of the Major Events Act to the event.
- 6. Apply section 10 of the Major Events Act to the event.
- 7. Apply section 11 of the Major Events Act to the event.
- 8. Apply section 12 of the Major Events Act to the event.
- 9. Apply section 13 of the Major Events Act to the event.
- 10. Apply section 14 of the Major Events Act to the event by specifying the official title as Santos Festival of Cycling and the official logo as it appears below.

SANTOS FESTIVALOF CYCLING

Dated: 14 January 2021

HON STEVEN MARSHALL MP Premier of South Australia Maps of Controlled Areas for the 2021 Santos Festival of Cycling