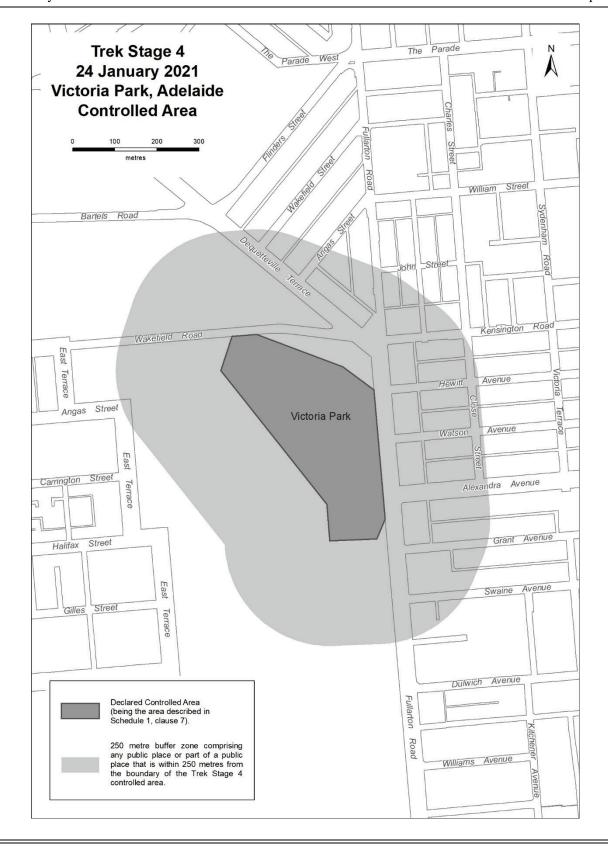

By virtue of the provisions of the Major Events Act 2013, I do hereby:

- 1. Declaring the 2021 Santos Festival of Cycling to be a major event.
- 2. Specifying the period for the event, for which the declaration of the major event is in force is 19 to 24 January 2021.
- 3. Declare the major event venues to be the areas as shown in the attached descriptions and maps, covering the below start and finish locations; Victoria Park; and any public place or part of a public place that is within 250 metres from the boundary of the start and finish venues and Victoria Park:
  - (a) Ziptrak Stage 1 (men's and women's races)—starting at Seppeltsfield Wines, Seppeltsfield and finishing at Faith Lutheran College, Tanunda on 21 January.
  - (b) BikeExchange Stage 2 (men's and women's races)—starting at National Motor Museum, Birdwood and finishing at Golding Wines, Lobethal on 22 January.
  - (c) Be Safe Be Seen Stage 3 (men's and women's races)—starting at d'Arenberg, McLaren Vale and finishing at Willunga Hill, Willunga on 23 January.
  - (d) Trek Stage 4 (including men's and women's races, and associated activities)—Victoria Park, Adelaide on 24 January.
- 4. Designate the South Australian Tourism Commission to be the event organiser for the event.
- 5. Apply section 8 of the Major Events Act to the event.
- 6. Apply section 10 of the Major Events Act to the event.
- 7. Apply section 11 of the Major Events Act to the event.
- 8. Apply section 12 of the Major Events Act to the event.
- 9. Apply section 13 of the Major Events Act to the event.
- 10. Apply section 14 of the Major Events Act to the event by specifying the official title as Santos Festival of Cycling and the official logo as it appears below.