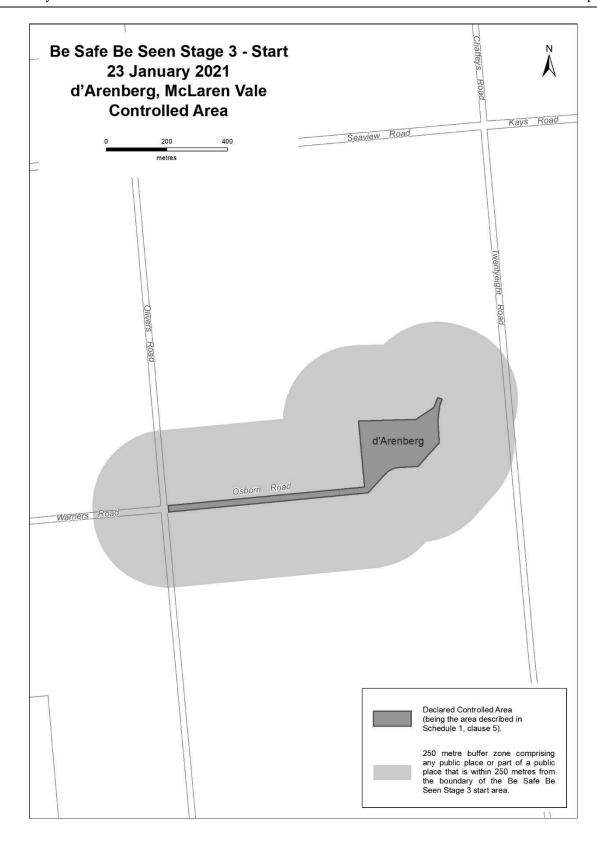

By virtue of the provisions of the Major Events Act 2013, I do hereby:

- 1. Declaring the 2021 Santos Festival of Cycling to be a major event.
- 2. Specifying the period for the event, for which the declaration of the major event is in force is 19 to 24 January 2021.
- 3. Declare the major event venues to be the areas as shown in the attached descriptions and maps, covering the below start and finish locations; Victoria Park; and any public place or part of a public place that is within 250 metres from the boundary of the start and finish venues and Victoria Park:
  - (a) Ziptrak Stage 1 (men's and women's races)—starting at Seppeltsfield Wines, Seppeltsfield and finishing at Faith Lutheran College, Tanunda on 21 January.
  - (b) BikeExchange Stage 2 (men's and women's races)—starting at National Motor Museum, Birdwood and finishing at Golding Wines, Lobethal on 22 January.
  - (c) Be Safe Be Seen Stage 3 (men's and women's races)—starting at d'Arenberg, McLaren Vale and finishing at Willunga Hill, Willunga on 23 January.
  - (d) Trek Stage 4 (including men's and women's races, and associated activities)—Victoria Park, Adelaide on 24 January.
- 4. Designate the South Australian Tourism Commission to be the event organiser for the event.
- 5. Apply section 8 of the Major Events Act to the event.
- 6. Apply section 10 of the Major Events Act to the event.
- 7. Apply section 11 of the Major Events Act to the event.
- 8. Apply section 12 of the Major Events Act to the event.
- 9. Apply section 13 of the Major Events Act to the event.
- 10. Apply section 14 of the Major Events Act to the event by specifying the official title as Santos Festival of Cycling and the official logo as it appears below.