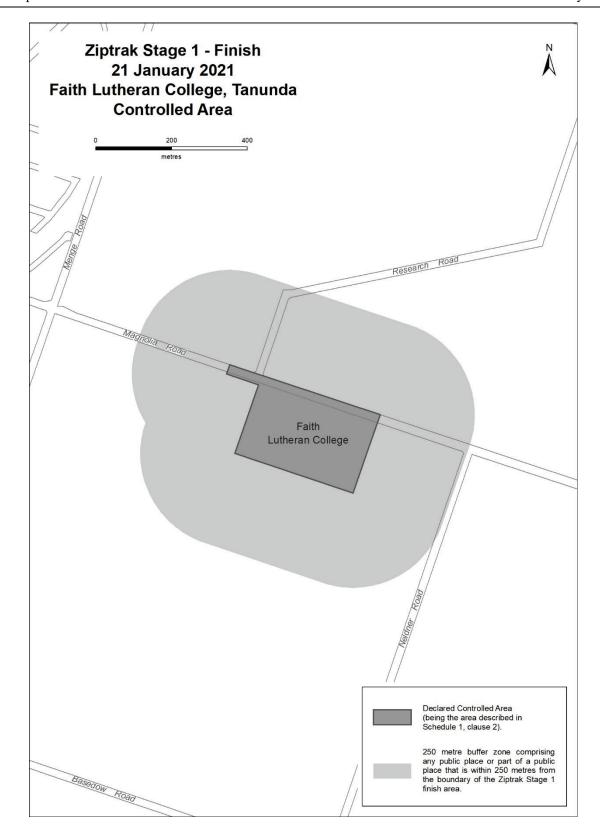

By virtue of the provisions of the Major Events Act 2013, I do hereby:

- 1. Declaring the 2021 Santos Festival of Cycling to be a major event.
- 2. Specifying the period for the event, for which the declaration of the major event is in force is 19 to 24 January 2021.
- 3. Declare the major event venues to be the areas as shown in the attached descriptions and maps, covering the below start and finish locations; Victoria Park; and any public place or part of a public place that is within 250 metres from the boundary of the start and finish venues and Victoria Park:
  - (a) Ziptrak Stage 1 (men's and women's races)—starting at Seppeltsfield Wines, Seppeltsfield and finishing at Faith Lutheran College, Tanunda on 21 January.
  - (b) BikeExchange Stage 2 (men's and women's races)—starting at National Motor Museum, Birdwood and finishing at Golding Wines, Lobethal on 22 January.
  - (c) Be Safe Be Seen Stage 3 (men's and women's races)—starting at d'Arenberg, McLaren Vale and finishing at Willunga Hill, Willunga on 23 January.
  - (d) Trek Stage 4 (including men's and women's races, and associated activities)—Victoria Park, Adelaide on 24 January.
- 4. Designate the South Australian Tourism Commission to be the event organiser for the event.
- 5. Apply section 8 of the Major Events Act to the event.
- 6. Apply section 10 of the Major Events Act to the event.
- 7. Apply section 11 of the Major Events Act to the event.
- 8. Apply section 12 of the Major Events Act to the event.
- 9. Apply section 13 of the Major Events Act to the event.
- 10. Apply section 14 of the Major Events Act to the event by specifying the official title as Santos Festival of Cycling and the official logo as it appears below.

SANTOS FESTIVALOF CYCLING

Dated: 14 January 2021

HON STEVEN MARSHALL MP Premier of South Australia Maps of Controlled Areas for the 2021 Santos Festival of Cycling