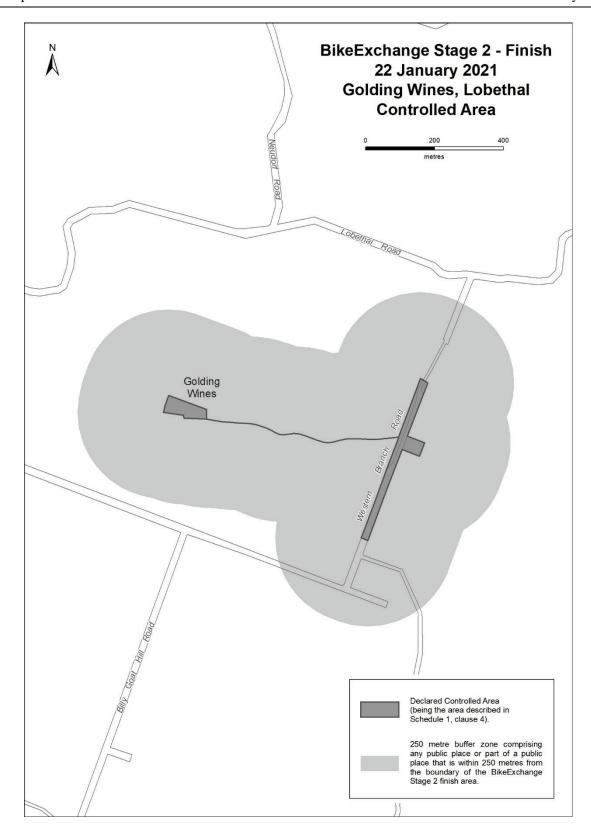

By virtue of the provisions of the Major Events Act 2013, I do hereby:

- 1. Declaring the 2021 Santos Festival of Cycling to be a major event.
- 2. Specifying the period for the event, for which the declaration of the major event is in force is 19 to 24 January 2021.
- 3. Declare the major event venues to be the areas as shown in the attached descriptions and maps, covering the below start and finish locations; Victoria Park; and any public place or part of a public place that is within 250 metres from the boundary of the start and finish venues and Victoria Park:
  - (a) Ziptrak Stage 1 (men's and women's races)—starting at Seppeltsfield Wines, Seppeltsfield and finishing at Faith Lutheran College, Tanunda on 21 January.
  - (b) BikeExchange Stage 2 (men's and women's races)—starting at National Motor Museum, Birdwood and finishing at Golding Wines, Lobethal on 22 January.
  - (c) Be Safe Be Seen Stage 3 (men's and women's races)—starting at d'Arenberg, McLaren Vale and finishing at Willunga Hill, Willunga on 23 January.
  - (d) Trek Stage 4 (including men's and women's races, and associated activities)—Victoria Park, Adelaide on 24 January.
- 4. Designate the South Australian Tourism Commission to be the event organiser for the event.
- 5. Apply section 8 of the Major Events Act to the event.
- 6. Apply section 10 of the Major Events Act to the event.
- 7. Apply section 11 of the Major Events Act to the event.
- 8. Apply section 12 of the Major Events Act to the event.
- 9. Apply section 13 of the Major Events Act to the event.
- 10. Apply section 14 of the Major Events Act to the event by specifying the official title as Santos Festival of Cycling and the official logo as it appears below.

SANTOS FESTIVALOF CYCLING

Dated: 14 January 2021

HON STEVEN MARSHALL MP Premier of South Australia Maps of Controlled Areas for the 2021 Santos Festival of Cycling