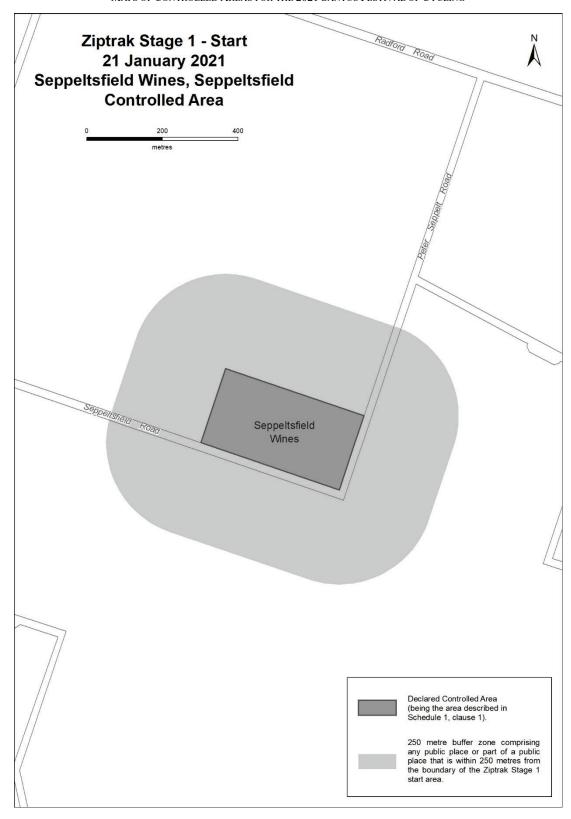

By virtue of the provisions of the Major Events Act 2013, I do hereby:

- 1. Declaring the 2021 Santos Festival of Cycling to be a major event.
- 2. Specifying the period for the event, for which the declaration of the major event is in force is 19 to 24 January 2021.
- 3. Declare the major event venues to be the areas as shown in the attached descriptions and maps, covering the below start and finish locations; Victoria Park; and any public place or part of a public place that is within 250 metres from the boundary of the start and finish venues and Victoria Park:
  - (a) Ziptrak Stage 1 (men's and women's races)—starting at Seppeltsfield Wines, Seppeltsfield and finishing at Faith Lutheran College, Tanunda on 21 January.
  - (b) BikeExchange Stage 2 (men's and women's races)—starting at National Motor Museum, Birdwood and finishing at Golding Wines, Lobethal on 22 January.
  - (c) Be Safe Be Seen Stage 3 (men's and women's races)—starting at d'Arenberg, McLaren Vale and finishing at Willunga Hill, Willunga on 23 January.
  - (d) Trek Stage 4 (including men's and women's races, and associated activities)—Victoria Park, Adelaide on 24 January.
- 4. Designate the South Australian Tourism Commission to be the event organiser for the event.
- 5. Apply section 8 of the Major Events Act to the event.
- 6. Apply section 10 of the Major Events Act to the event.
- 7. Apply section 11 of the Major Events Act to the event.
- 8. Apply section 12 of the Major Events Act to the event.
- 9. Apply section 13 of the Major Events Act to the event.
- 10. Apply section 14 of the Major Events Act to the event by specifying the official title as Santos Festival of Cycling and the official logo as it appears below.

SANTOS FESTIVALOF CYCLING

Dated: 14 January 2021

HON STEVEN MARSHALL MP Premier of South Australia Maps of Controlled Areas for the 2021 Santos Festival of Cycling