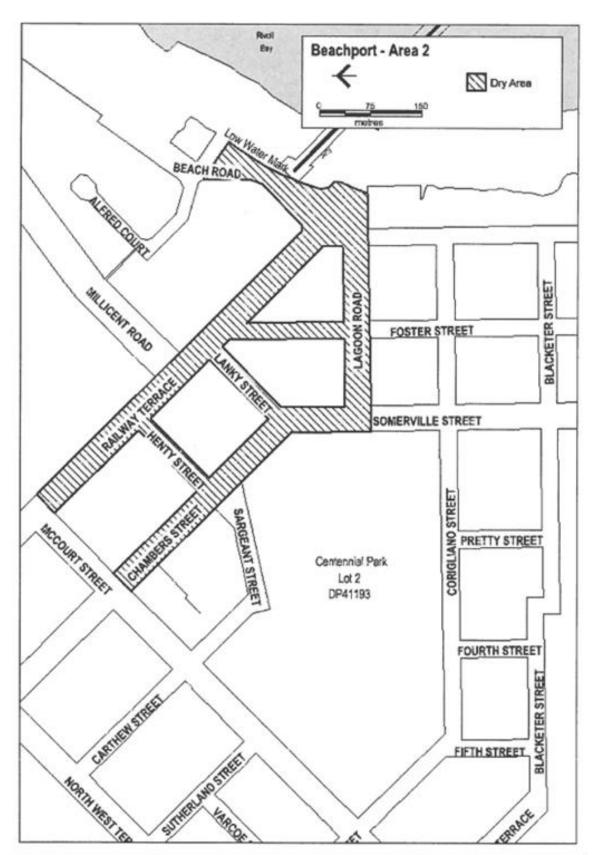

reet and the western boundary of Beach Road;
- (d) Henty Street;
- (e) Lanky Street;
- (f) Foster Street between Railway Terrace and the southern boundary of Lagoon Road;
- (g) the area commencing at the point at which the prolongation in a straight line of the southern boundary of Lagoon Road intersects the low water mark on the western side of Rivoli Bay, then westerly along that prolongation to the western boundary of Beach Road, then generally northerly, north-easterly and northerly along that boundary of Beach Road to the southern boundary of Alfred Court, then along the prolongation in a straight line of that southern boundary of Alfred Court to the low water mark on the western side of Rivoli Bay, then generally south-westerly along the low water mark to the point of commencement.



**Made by the Liquor and Gambling Commissioner** on 31 October 2022

#### MENTAL HEALTH ACT 2009

Authorised Officers

NOTICE is hereby given in accordance with Section 3(1) of the Mental Health Act 2009 that the Chief Psychiatrist has determined the following classes of persons as Authorised Officers commencing from 3 November 2022 to 3 May 2023.

• Absolute Medical Response (AMR) employed Registered Paramedics and Emergency Medical Technicians

Dated: 3 November 2022

DR JOHN BRAYLEY Chief Psychiatrist

#### PARTNERSHIP REGULATIONS 2021

Notice of Cancellation of Incorporated Limited Partnership

On 21 September 2022, the Corporate Affairs Commission (the Commission) was given written notice by the incorporated limited partnership **INNOVYZ VENTURE FUND 1**, **ILP** (the partnership),