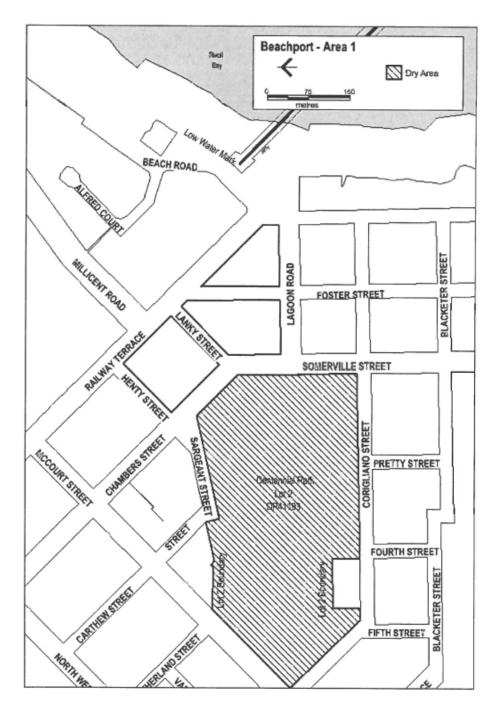

those premises for the purpose of leaving the place; or
- (d) a person who possesses or consumes the liquor for sacramental or other similar religious purposes.

# Schedule—Beachport Area 1

## 1—Extent of prohibition

The consumption of liquor is prohibited and the possession of liquor is prohibited.

## 2—Period of prohibition

From 12 midnight to 7:00am on each day from 26 December 2022 to 31 December 2022 (inclusive); and

From 7:01am on 31 December 2022 to 12 noon on 2 January 2023.

### 2—Period of prohibition

From 12 midnight to 7:00am on each day from 26 December 2022 to 31 December 2022 (inclusive); and

From 7:01am on 31 December 2022 to 12 noon on 2 January 2023.

#### 3—Description of area

The area in Beachport generally known as Centennial Park, comprising Lot 2, DP 41193



**Made by the Liquor and Gambling Commissioner** on 31 October 2022

LIQUOR LICENSING ACT 1997

South Australia

# **Liquor Licensing (Dry Areas) Notice 2022**

under section 131(1a) of the Liquor Licensing Act 1997

# 1—Short title

This notice may be cited as the *Liquor Licensing (Dry Areas) Notice* 2022.

# 2—Commencement

This notice comes into operation on 26 December 2022.

# 3—Interpretation

(1) In this notice—

*principal notice* means the *Liquor Licensing (Dry Areas) Notice 2015* published in the Gazette on 5 January 2015, as in force from time to time.

(2) Clause 3 of the principal notice applies to this notice as if it were the principal notice.

# 4—Consumption etc of liquor prohibited in dry areas

- (1) Pursuant to Section 131 of the Act, the consumption and possession