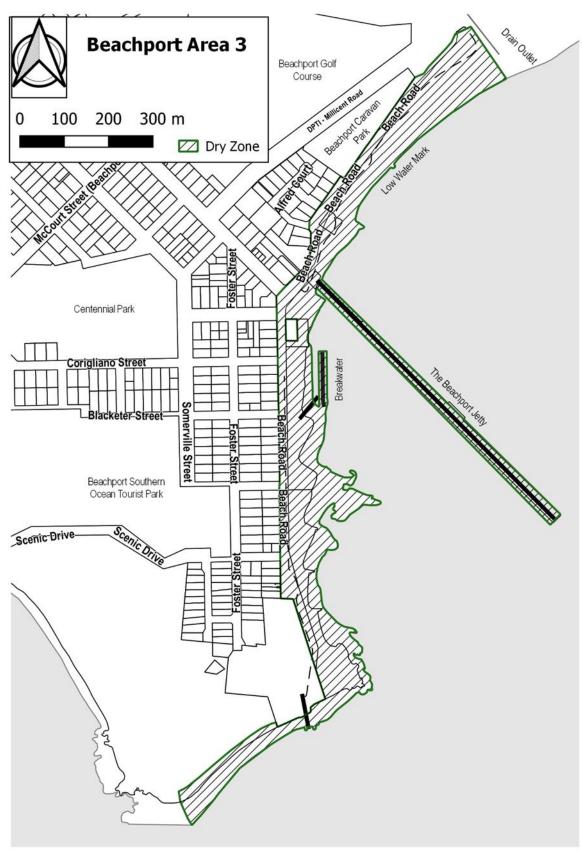

within the area or on the boundary of the area and who enters the area solely for the purpose of passing through it to enter those premises or who enters the area from those premises for the purpose of leaving the area.

# Schedule—Beachport Area 3

### 1-Extent of prohibition

The consumption of liquor is prohibited and the possession of liquor is prohibited.

#### 2-Period of prohibition

From 12 noon on 31 December 2022 to 12 noon on 1 January 2023.

# 3—Description of area

The area in and adjacent to Beachport comprising the following roads and other areas—

- (a) Beach Road between the property boundaries and low water marker, from the Lake George Outlet up to and including Glenn Point;
- (b) The Beachport Jetty;
- (c) All breakwaters/groins and Beachport Boat Ramp off Beach Road.



Dated: 31 October 2022

B. J. GOWER Chief Executive Officer

# **PUBLIC NOTICES**

#### SALE OF PROPERTY

Warrant of Sale

Auction Date: Wednesday, 23 November 2022 at 11:00am Location: 83A Graves Street, Kadina, 5554 South Australia

Notice is hereby given that on the above date at the time and place stated, by virtue of the Warrant of Sale issued out of the Supreme Court of South Australia, Action No: SCCIV 1303 of 2017 directed to the Sheriff of South Australia in an action wherein Anthony Christopher Matthews is the Applicant and Jacqueline Robin Sellars is the Respondent, I Angela Gransden, Sheriff of the State of South Australia, will by my auctioneer, Wardle Co Real Estate of Kadina, make sale of the estate, right, title or interest whatsoever it may be of the Respondent, Jacqueli