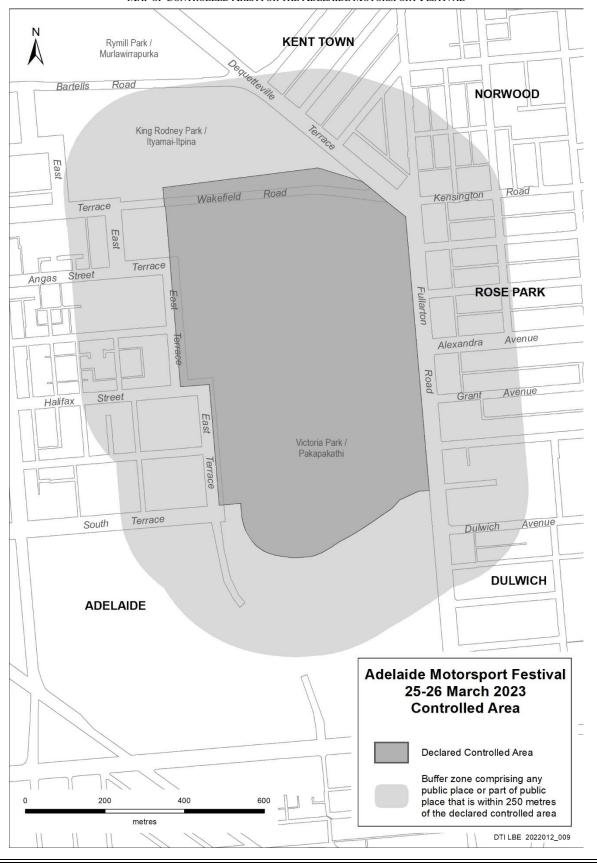

ction 10;
  - c) section 11;
  - d) section 12;
  - section 13;
  - e) f) section14 of the Major Events Act 2013 to the event by specifying the official title as 2023 Adelaide Motorsport Festival and the official logo as it appears below.
- 6. Being satisfied that the title "2023 Adelaide Motorsport Festival" is sufficiently connected with the identity and conduct of the major event, and that the event has commercial arrangements that are likely to be adversely affected by unauthorised use of titles, I hereby declare, pursuant to section 14(1) of the Act, that "2023 Adelaide Motorsport Festival" is an official title in respect of the event.



Dated: 7 February 2023

HON. ZOE BETTISON MP Minister for Tourism, South Australia

## MAP OF CONTROLLED AREA FOR THE ADELAIDE MOTORSPORT FESTIVAL



#### MINING ACT 1971

#### SECTION 56H

Application for a Mining Lease

Notice is hereby given in accordance with Section 56H of the *Mining Act 1971*, that an application for a Mining Lease over the undermentioned mineral claim has been received:

Applicant: Clinton Quarries Pty Ltd (ACN 054 836 823)

Claim Number: 4538

Location: CT 6204/67 and CT 6204/64, Seaview area, approximately 19 km southwest of Port Wakefield.

Area: 115.07 hectares approximately Purpose: Extractive Minerals (Sand)

Reference: 2021/000507

To arrange an inspection of the proposal at the Department for Energy and Mining, please call the Department on 08 8463 3103.

An electronic copy of the proposal can be found on the Department for Energy and Mining website:

https://www.energymining.sa.gov.au/industry/mineral