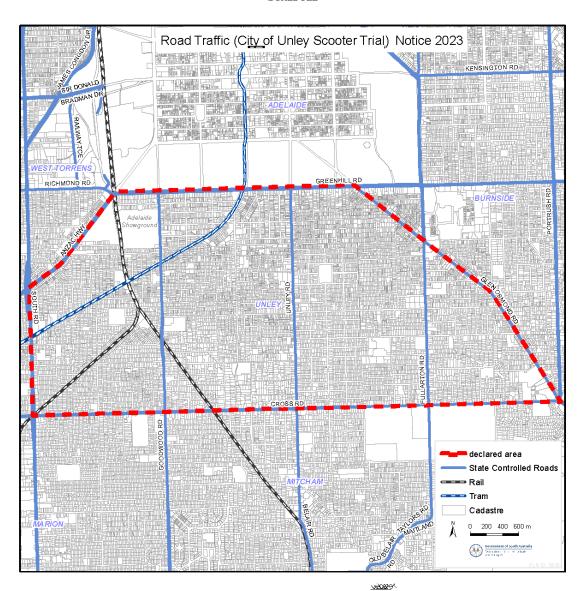

l, or otherwise authorised or accredited;
- 4. by a driver aged 18 years old or older;

- 5. if the electric personal transporter meets the criteria in paragraphs (a) to (d) of the definition of *scooter* in rule 244A(1) of the Australian Road Rules;
- 6. if the maximum speed of the electric personal transporter cannot exceed 15km/h;
- 7. if the maximum speed of the electric personal transporter cannot exceed 10km/h on roads under the care, control and management of the Commissioner of Highways;
- 8. if the unladen mass of the electric personal transporter does not exceed 25kg.

## 6 Revocation

This Notice may be revoked by the Minister or his delegate at any time.

#### 7 Execution

Dated: 3 February 2023

HON TOM KOUTSANTONIS MP Minister for Infrastructure and Transport

**SCHEDULE** 



#### ROADS (OPENING AND CLOSING) ACT 1991

SECTION 24

# NOTICE OF CONFIRMATION OF ROAD PROCESS ORDER

Road Closure—Beaconsfield Street, Hyde Park

By Road Process Order made on 5 December 2022, the City of Unley ordered that:

- Portion of Beaconsfield Street, Hyde Park, situated adjoining Allotment 136 in Filed Plan 11105, Hundred of Adelaide, more particularly delineated and lettered 'A' in Preliminary Plan 22/0037 be closed.
- Transfer the whole of the land subject to closure to Hume Clark Pty Ltd (ACN: 101 300 494) in accordance with the Agreement for Transfer dated 5 December 2022 entered into between the City of Unley and Hume Clark Pty Ltd (ACN: 101 300 494).

On 31 January 2023 that order was confirmed by the Minister for Planning conditionally upon the deposit by the Registrar-