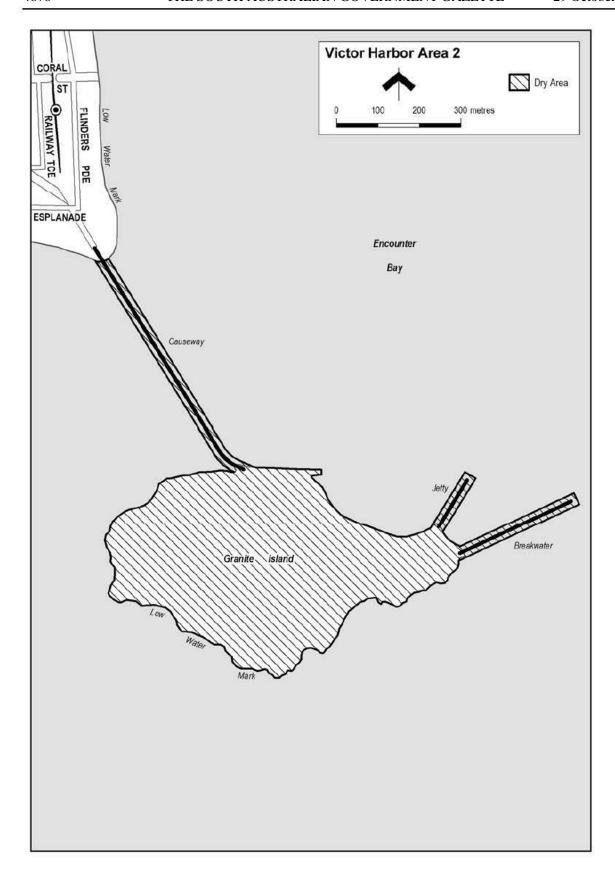

# VICTOR HARBOR CENTRES AND RESIDENTIAL DEVELOPMENT PLAN AMENDMENT

Prepared by the Minister for Public Consultation

NOTICE is hereby given that the Minister for Planning, pursuant to Sections 24 and 26 of the Development Act 1993, has prepared a Victor Harbor Centres and Residential Development Plan Amendment (DPA) to amend the Victor Harbor (City) Development Plan.

The DPA proposes amendments to land use requirements (zoning and policy) to five separate areas of land located at McCracken, Hindmarsh Valley, Hayborough, Encounter Bay and Victor Harbor. The amendments will support the development of activity centres, the provision of community services and contribute to housing choice. A key element of the DPA is to ensure there is better access to goods and services through improved distribution of activity centres convenient to where people live.