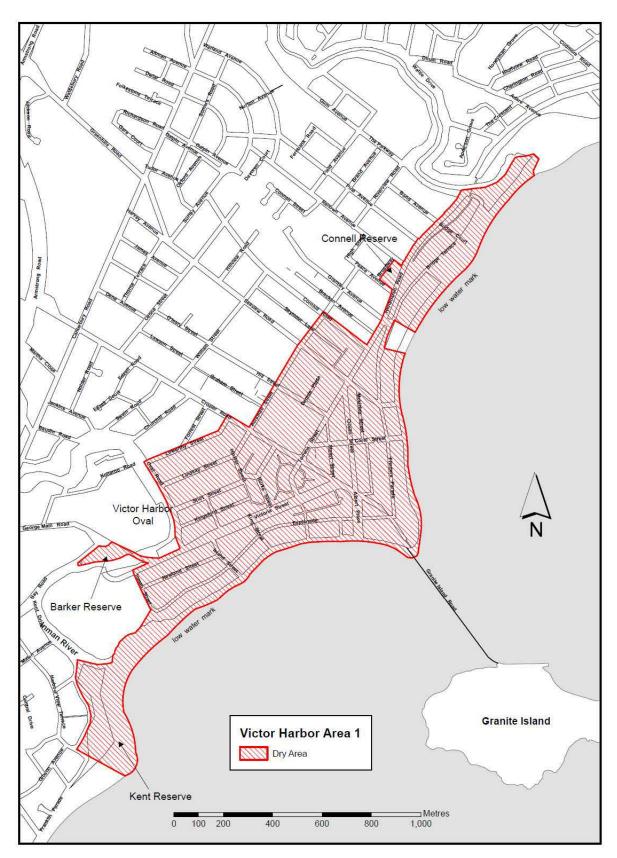

# VICTOR HARBOR CENTRES AND RESIDENTIAL DEVELOPMENT PLAN AMENDMENT

Prepared by the Minister for Public Consultation

NOTICE is hereby given that the Minister for Planning, pursuant to Sections 24 and 26 of the Development Act 1993, has prepared a Victor Harbor Centres and Residential Development Plan Amendment (DPA) to amend the Victor Harbor (City) Development Plan.

The DPA proposes amendments to land use requirements (zoning and policy) to five separate areas of land located at McCracken, Hindmarsh Valley, Hayborough, Encounter Bay and Victor Harbor. The amendments will support the development of activity centres, the provision of community services and contribute to housing choice. A key element of the DPA is to ensure there is better access to goods and services through improved distribution of activity centres convenient to where people live.