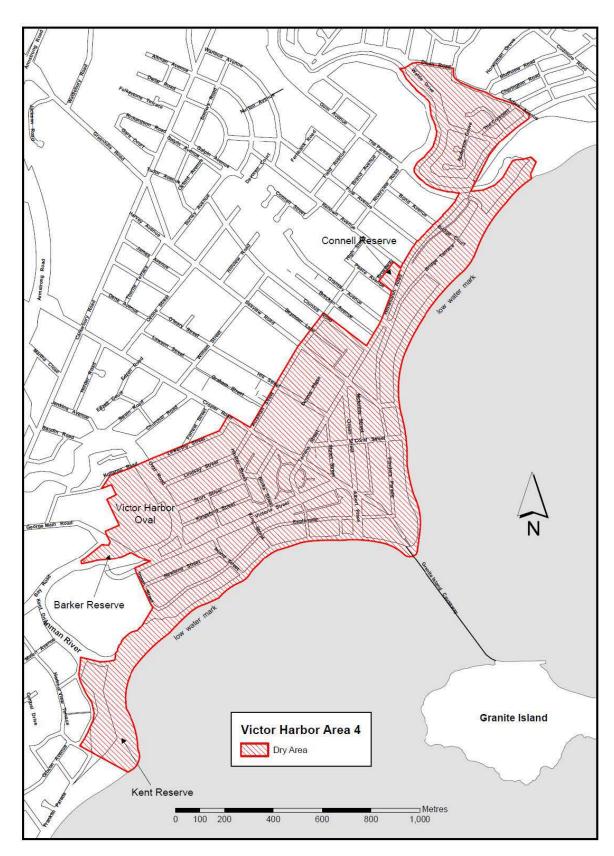

# VICTOR HARBOR CENTRES AND RESIDENTIAL DEVELOPMENT PLAN AMENDMENT

Prepared by the Minister for Public Consultation

NOTICE is hereby given that the Minister for Planning, pursuant to Sections 24 and 26 of the Development Act 1993, has prepared a Victor Harbor Centres and Residential Development Plan Amendment (DPA) to amend the Victor Harbor (City) Development Plan.

The DPA proposes amendments to land use requirements (zoning and policy) to five separate areas of land located at McCracken, Hindmarsh Valley, Hayborough, Encounter Bay and Victor Harbor. The amendments will support the development of activity centres, the provision of community services and contribute to housing choice. A key element of the DPA is to ensure there is better access to goods and services through improved distribution of activity centres convenient to where people live.