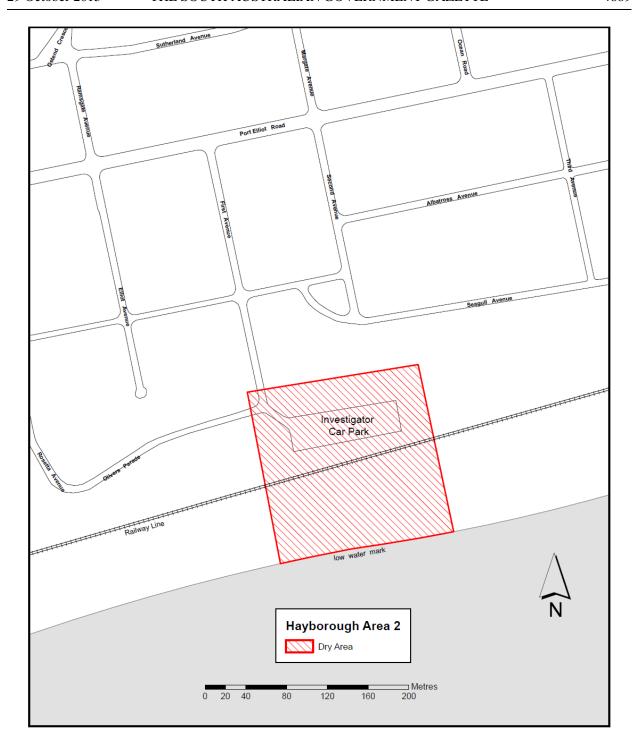

# VICTOR HARBOR CENTRES AND RESIDENTIAL DEVELOPMENT PLAN AMENDMENT

Prepared by the Minister for Public Consultation

NOTICE is hereby given that the Minister for Planning, pursuant to Sections 24 and 26 of the Development Act 1993, has prepared a Victor Harbor Centres and Residential Development Plan Amendment (DPA) to amend the Victor Harbor (City) Development Plan.

The DPA proposes amendments to land use requirements (zoning and policy) to five separate areas of land located at McCracken, Hindmarsh Valley, Hayborough, Encounter Bay and Victor Harbor. The amendments will support the development of activity centres, the provision of community services and contribute to housing choice. A key element of the DPA is to ensure there is better access to goods and services through improved distribution of activity centres convenient to where people live.