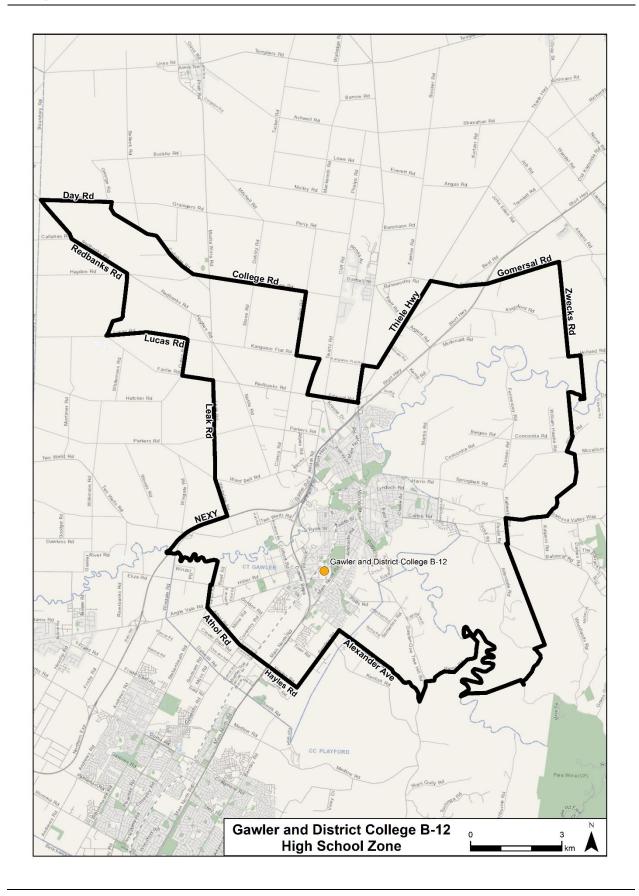

#### Notice of Policy by the Minister for Education

PURSUANT to Regulation 12(1) of the *Education and Children's Services Regulations 2020*, I, the Minister for Education publish a policy for the purposes of the enrolment of a child at Gawler and District College B-12:

#### SCHOOL ZONE

Gawler and District College B-12

A school zone is a defined area from which the school accepts its core intake of students. The primary and high school zones for Gawler and District College B-12 are within the areas bordered by the black line on the maps below. The primary school zone is effective immediately and the high school zone is effective for enrolments from 31 January 2022. Students residing within these zones are eligible to be enrolled at Gawler and District College B-12 and will be given priority enrolment.

An online map of the Gawler and District College B-12 zones and a search tool to indicate if a home address is within the school zones is available at <u>www.education.sa.gov.au/findaschool</u>.

Information on enrolment and placement in school is available from <u>www.education.sa.gov.au/enrolment</u>. Dated: 18 June 2020