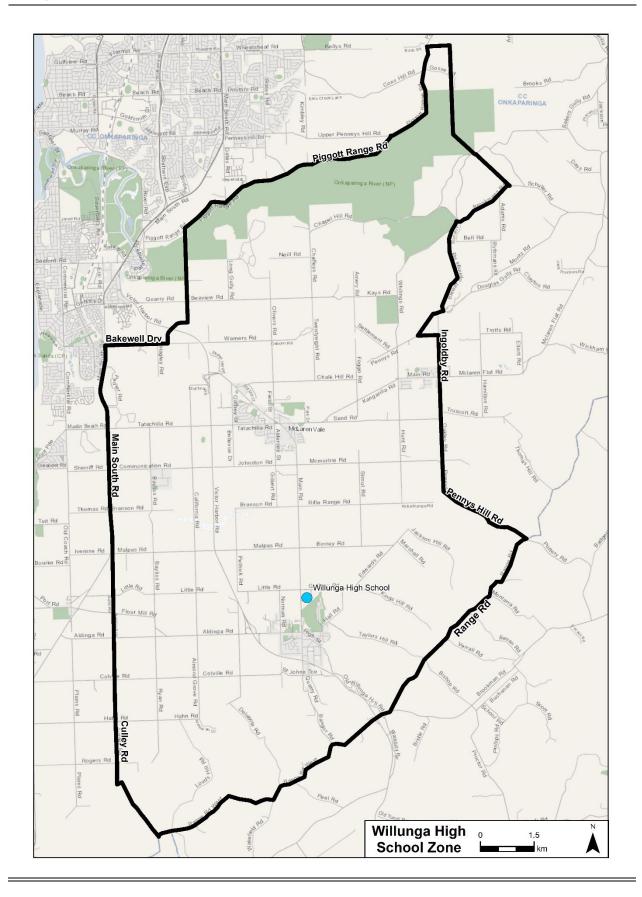

Information on enrolment and placement in school is available from <u>www.education.sa.gov.au/enrolment</u>. Dated: 18 June 2020

Notice of Policy by the Minister for Education

PURSUANT to Regulation 12(1) of the *Education and Children's Services Regulations 2020*, I, the Minister for Education publish a policy for the purposes of the enrolment of a child at Willunga High School:

#### SCHOOL ZONE

Willunga High School

A school zone is a defined area from which the school accepts its core intake of students. The school zone for Willunga High School, effective for enrolments from 31 January 2022, is within the area bordered by the black line on the map below. Students residing within this zone are eligible to be enrolled at Willunga High School and will be given priority enrolment.

An online map of the Willunga High School zone and a search tool to indicate if a home address is within the school zone is available at www.education.sa.gov.au/findaschool.

Information on enrolment and placement in school is available from <u>www.education.sa.gov.au/enrolment</u>. Dated: 18 June 2020