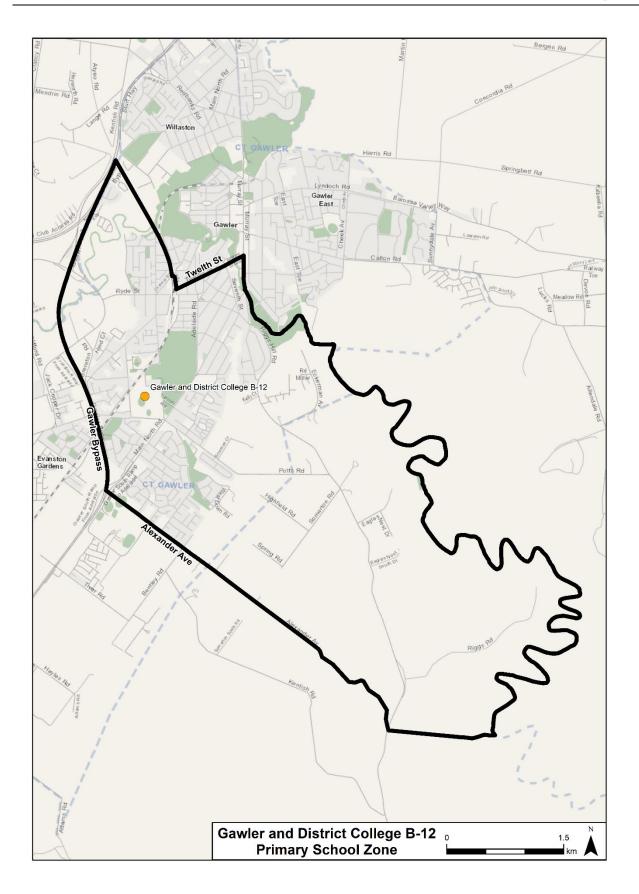

#### Notice of Policy by the Minister for Education

PURSUANT to Regulation 12(1) of the *Education and Children's Services Regulations 2020*, I, the Minister for Education publish a policy for the purposes of the enrolment of a child at Gawler and District College B-12:

#### SCHOOL ZONE

Gawler and District College B-12

A school zone is a defined area from which the school accepts its core intake of students. The primary and high school zones for Gawler and District College B-12 are within the areas bordered by the black line on the maps below. The primary school zone is effective immediately and the high school zone is effective for enrolments from 31 January 2022. Students residing within these zones are eligible to be enrolled at Gawler and District College B-12 and will be given priority enrolment.

An online map of the Gawler and District College B-12 zones and a search tool to indicate if a home address is within the school zones is available at <u>www.education.sa.gov.au/findaschool</u>.

Information on enrolment and placement in school is available from <u>www.education.sa.gov.au/enrolment</u>. Dated: 18 June 2020