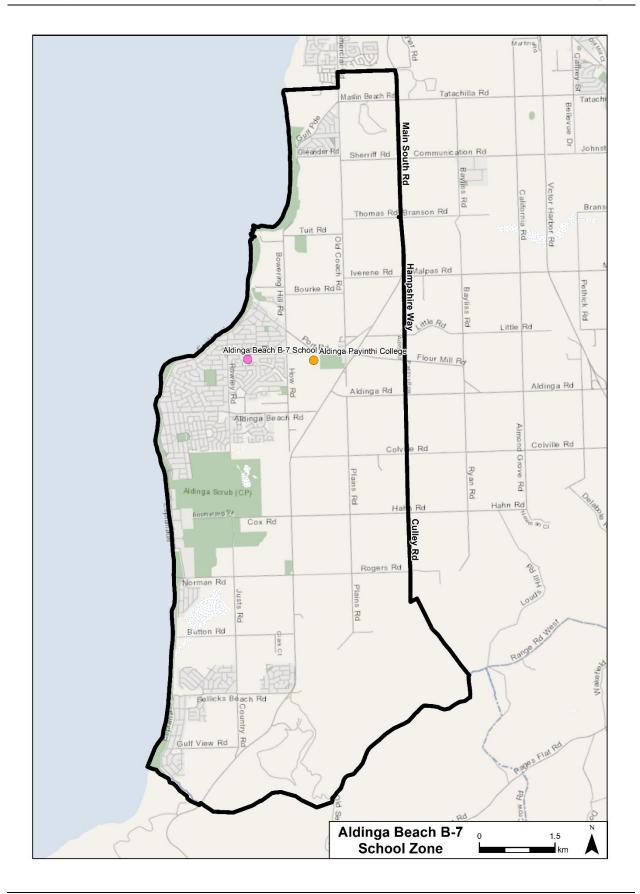

#### SCHOOL ZONE

#### Aldinga Beach B-7 School

A school zone is a defined area from which the school accepts its core intake of students. The school zone for Aldinga Beach B-7 School, effective for enrolments from 31 January 2022, is within the area bordered by the black line on the map below. Students residing within this zone are eligible to be enrolled at Aldinga Beach B-7 School and will be given priority enrolment. The zone is shared with Aldinga Payinthi College and primary school applicants living in the zone may be shared between the schools.

An online map of the Aldinga Beach B-7 School zone and a search tool to indicate if a home address is within the school zone is available at www.education.sa.gov.au/findaschool.

Information on enrolment and placement in school is available from <u>www.education.sa.gov.au/enrolment</u>. Dated: 18 June 2020