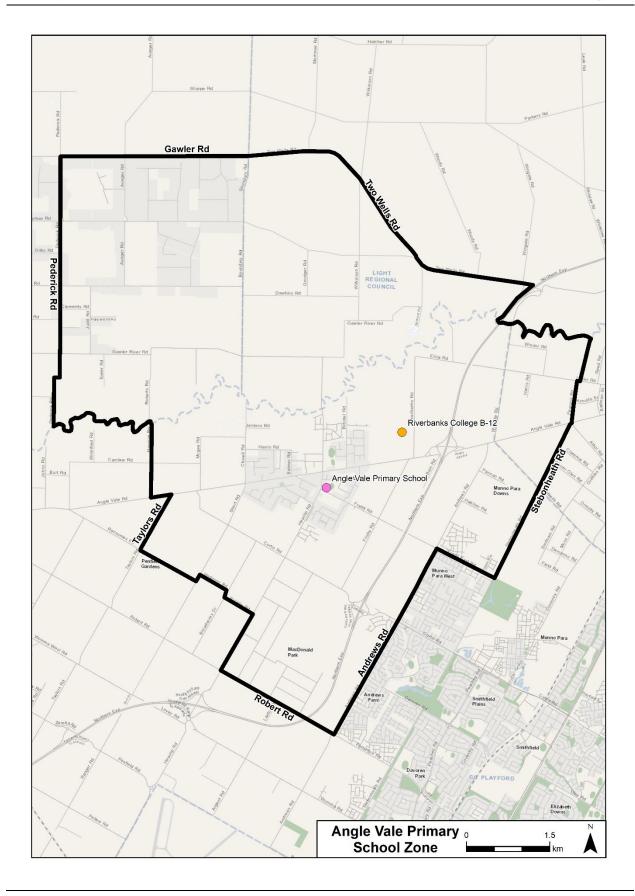

Notice of Policy by the Minister for Education

PURSUANT to Regulation 12(1) of the *Education and Children's Services Regulations 2020*, I, the Minister for Education publish a policy for the purposes of the enrolment of a child at Angle Vale Primary School:

#### SCHOOL ZONE

Angle Vale Primary School

A school zone is a defined area from which the school accepts its core intake of students. The school zone for Angle Vale Primary School, effective for enrolments from 31 January 2022, is within the area bordered by the black line on the map below. Students residing within this zone are eligible to be enrolled at Angle Vale Primary School and will be given priority enrolment. The zone is shared with Riverbanks College B-12 and primary school applicants living in the zone may be shared between the schools.

An online map of the Angle Vale Primary School zone and a search tool to indicate if a home address is within the school zone is available at <a href="http://www.education.sa.gov.au/findaschool">www.education.sa.gov.au/findaschool</a>.

Information on enrolment and placement in school is available from <u>www.education.sa.gov.au/enrolment</u>. Dated: 18 June 2020