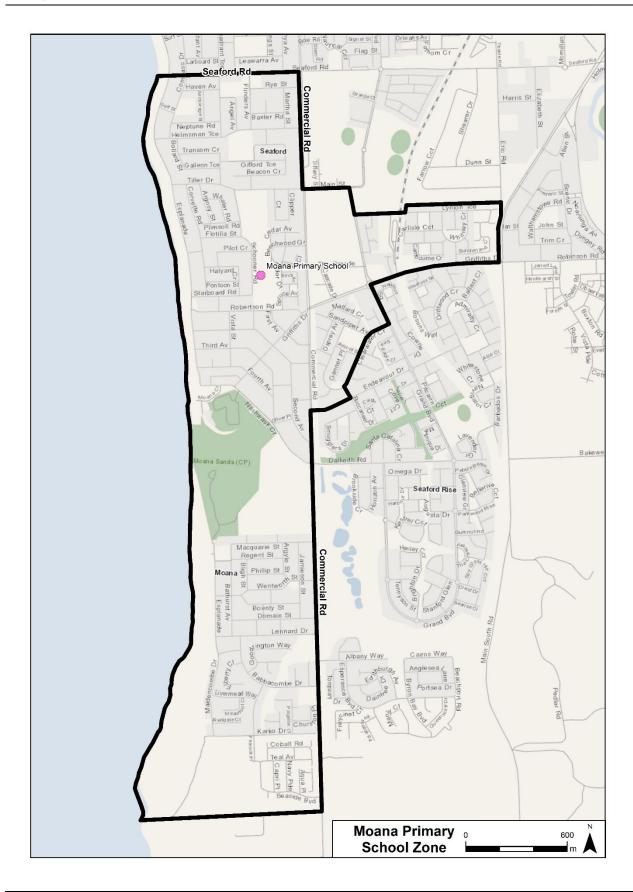

Notice of Policy by the Minister for Education

PURSUANT to Regulation 12(1) of the *Education and Children's Services Regulations 2020*, I, the Minister for Education publish a policy for the purposes of the enrolment of a child at Moana Primary School:

#### SCHOOL ZONE

Moana Primary School

A school zone is a defined area from which the school accepts its core intake of students. The school zone for Moana Primary School, effective for enrolments from 31 January 2022, is within the area bordered by the black line on the map below. Students residing within this zone are eligible to be enrolled at Moana Primary School and will be given priority enrolment.

An online map of the Moana Primary School zone and a search tool to indicate if a home address is within the school zone is available at www.education.sa.gov.au/findaschool.

Information on enrolment and placement in school is available from <u>www.education.sa.gov.au/enrolment</u>. Dated: 18 June 2020