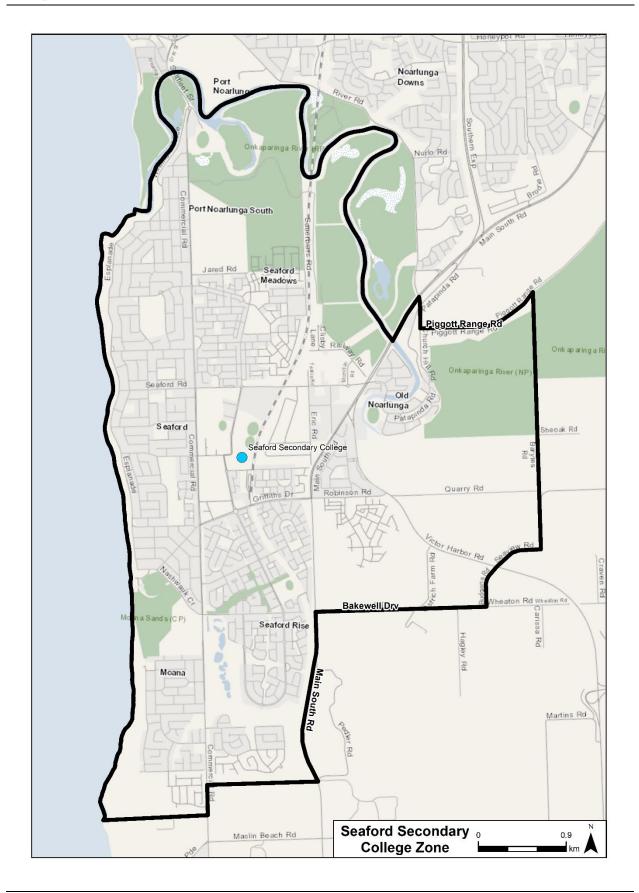

Notice of Policy by the Minister for Education

PURSUANT to Regulation 12(1) of the *Education and Children's Services Regulations 2020*, I, the Minister for Education publish a policy for the purposes of the enrolment of a child at Seaford Secondary College:

#### SCHOOL ZONE

Seaford Secondary College

A school zone is a defined area from which the school accepts its core intake of students. The school zone for Seaford Secondary College, effective for enrolments from 31 January 2022, is within the area bordered by the black line on the map below. Students residing within this zone are eligible to be enrolled at Seaford Secondary College and will be given priority enrolment.

An online map of the Seaford Secondary College zone and a search tool to indicate if a home address is within the school zone is available at <a href="http://www.education.sa.gov.au/findaschool">www.education.sa.gov.au/findaschool</a>.

Information on enrolment and placement in school is available from <u>www.education.sa.gov.au/enrolment</u>. Dated: 18 June 2020

Notice of Policy by the Minister for Education

PURSUANT to Regulation 12(1) of the *Education and Children's Services Regulations 2020*, I, the Minister for Education publish a policy for the purposes of the enrolment of a child at Willunga High School: